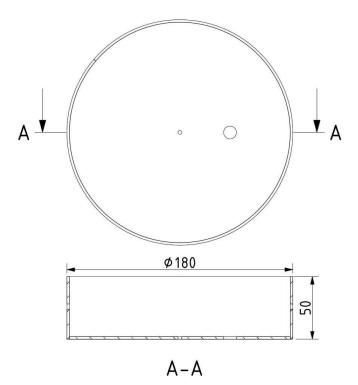

#### **DIMENSIONS** [mm]

### **INNER FIXTURE**

Dimensions O x w [mm] Weight [kg] Material 180 x 50 mm 1.3 kg metal