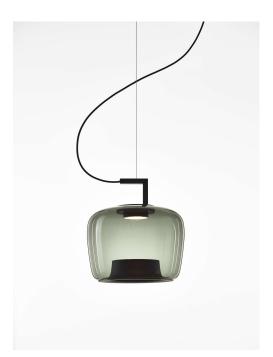

| Туре: | DOUBLE        |
|-------|---------------|
| Name: | Pendent light |
| ID:   | PC1294        |

Designed by: LCM MARIN design studio

Description

Double, a new collection of pendent lights, is based on a shape consisting of two elements made from two different materials - glass and lightweight aluminium. These elements depend on one another to generate a unique and consonant form. The glass globe terminating in a metal ring provides a suggestive effect, with the handle on top alluding to the idea of transporting the light. In the pendent variant, which is available in three different shapes, the upper metal section with wire rope seeks equilibrium in the scattered light and shadows as they pass through the lower metal ring and globe, the latter crafted from multiple layers of molten glass that are carefully scrutinized by the master glassmaker prior to blowing. The luminance of the LED light source is softened by an opal diffusor. By virtue of its scope, the Double collection is ideal for private interiors and works very well in large compositions and colour combinations.

The luminaire consists of a glass shade, metal frame Tech. description with integrated LED module, metal caps, metal printout on the lower edge of the screen, supply cable and steel cable. The luminaire is suspended from the ceiling canopy by means of a supporting steel cable.