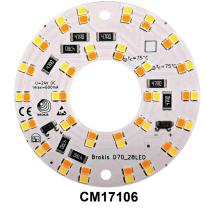

LED module 9.4 W 24 VDC E 763-1233 Im 1800-6500 K 90+ yes

BROKIS S.R.O. ŠPANIELOVA 1315/25 163 00 PRAHA 6 - ŘEPY CZECH REPUBLIC ORG ID 64940799 VAT ID CZ64940799 C 42174 MĚSTSKÝ SOUD V PRAZE TEL +420 567 211 517 TECHNICAL@BROKIS.CZ INFO@BROKIS.CZ WWW.BROKIS.CZ