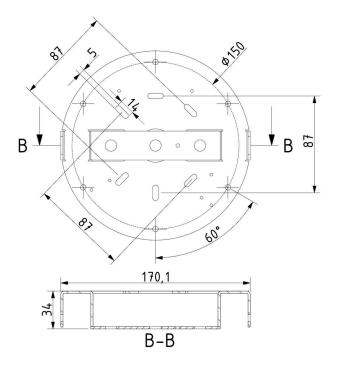

## DATASHEET FIXING

## Drawing

Hole placement

BROKIS S.R.O. ŠPANIELOVA 1315/25 163 00 PRAHA 6 - ŘEPY CZECH REPUBLIC ORG ID 64940799 VAT ID CZ64940799 C 42174 MĚSTSKÝ SOUD V PRAZE TEL +420 567 211 517 TECHNICAL@BROKIS.CZ INFO@BROKIS.CZ WWW.BROKIS.CZ