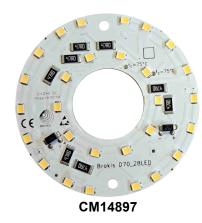

# DATASHEET LED SOURCE

Type Lamp wattage [W] Input voltage [V] Energy class Flux [Im] Light colour [K] CRI Dimmable

LED module 9.4 W 24 VDC E 1060 lm 2700 K 90+ yes Type Lamp wattage [W] Input voltage [V] Energy class Flux [Im] Light colour [K] CRI Dimmable