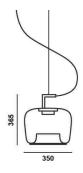

### CONSTRUCTION SPECIFICATION

Weight: **Construction material:** Cord length [mm]: Mounting: **Environment:** 

6 kg glass, metal 2,200 mm Ceiling Indoor

#### **DIMENSIONS** [mm]